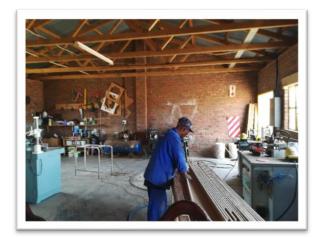

## COMPANY FEATURE: TSHOLOFELO MANUFACTURERS

Tsholofelo Manufacturers is situated at the NWDC Bathlaros Small Industries.

Occupying a large area of 4 by  $50 \text{ M}^2$ , owner Jack Motlhabane has mastered his production line by dividing the business into sectors inclusive of a manufacturing area, storage areas and a reception area.

This keen and friendly businessman clearly has a passion and a talent for woodwork. Crafting furniture and coffins with meticulous detail, his

love for his work can be seen in the final product.

**Owner Jack Motlhabane** 