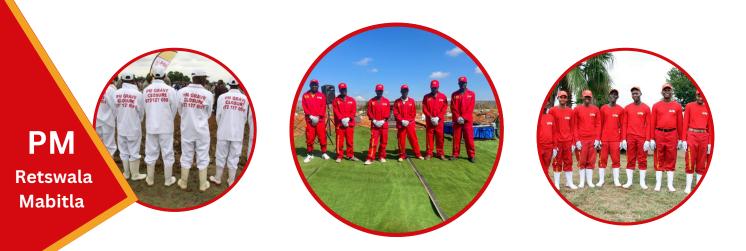

## **OUR TEAM**

PM Grave enclosure has assembled a dedicated team of grave opening and enclosure, all our teams are well experienced and well trained by PM Grave Enclosure. Our team is made of people with construction experience. Our labourers are made of young people who were without jobs, whom PM Grave has taken upon itself to train them

We boost casual workers of over 250, 4 drivers and dedicated admin support