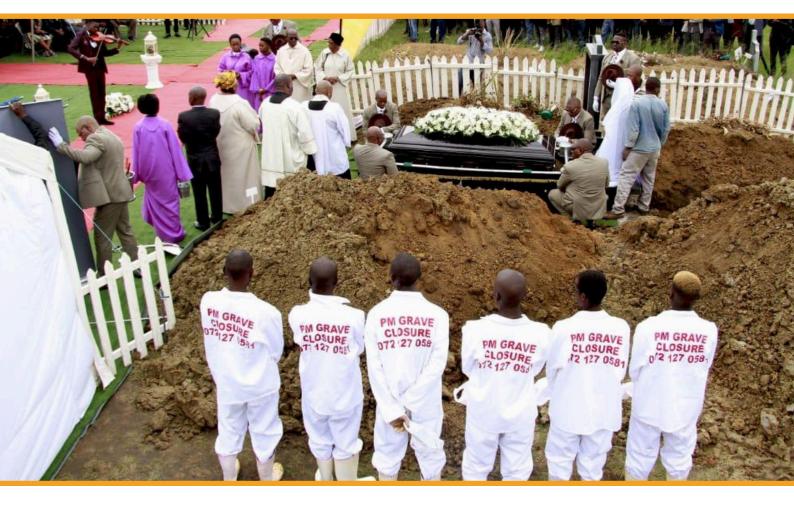

## A. Grave Closure

- Times are changing and people are no longer willing to help the bereaved with closing the grave at the cemeteries.
- Mourners prefer to dress elegantly when attending funerals and are reluctant to spoil their clothes
- PM provides a service of closing the grave after the funeral