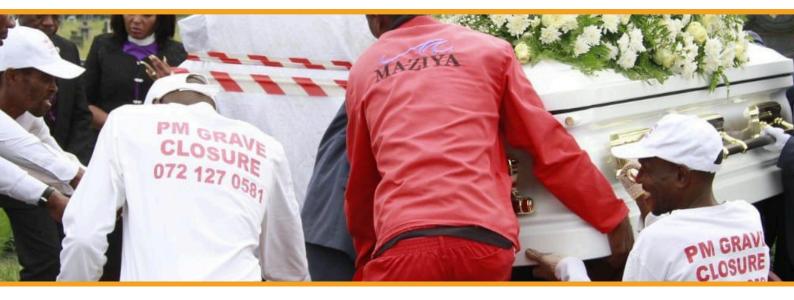

## A. Grave Closure

- Times are changing and people are no longer willing to help the bereaved with closing the grave at the cemeteries.
- Mourners prefer to dress elegantly when attending funerals and are reluctant to spoil their clothes
- PM provides a service of closing the grave after the funeral