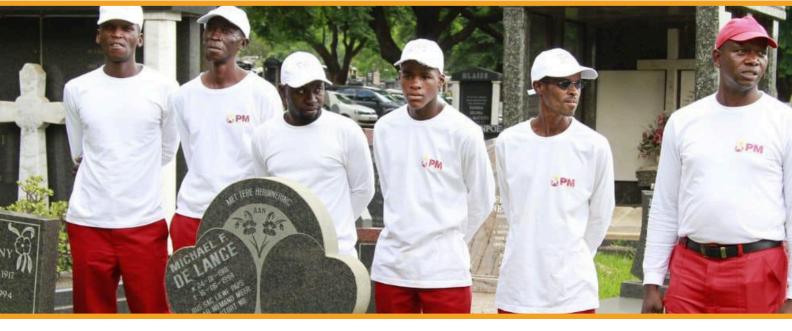

#### **B. Grave Maintence**

- Trimming of grass around headstone and edge of the plot
- Removal of weeds
- Removal of all debris (old flowers, plants and others)
- Washing of memorial pot liners
- Cleaning of headstone / memorial
- Take a digital photograph which will be emailed or posted to the address of your choice (enabling you to see the work we have carried out)

#### **C. Grave location**

• Because the graves are becoming big as many people pass away, a lot of people sometimes can't locate the graves when they visit the cemetery, PM can located the grave and show how the grave can be accessed